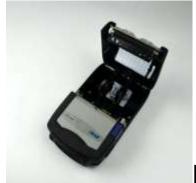

Compatible with smart devices

Water and dust resistance

With card reader (MSC)

Standard: Belt hook, Battery, AC Single adapter, Operation manual, Test paper roll

Optional: Nylon soft case, Shoulder Strap, AC Single Charger, In-vehicle mobile charger, AC Quad Adapter, AC Quad adapter connector, USB cable